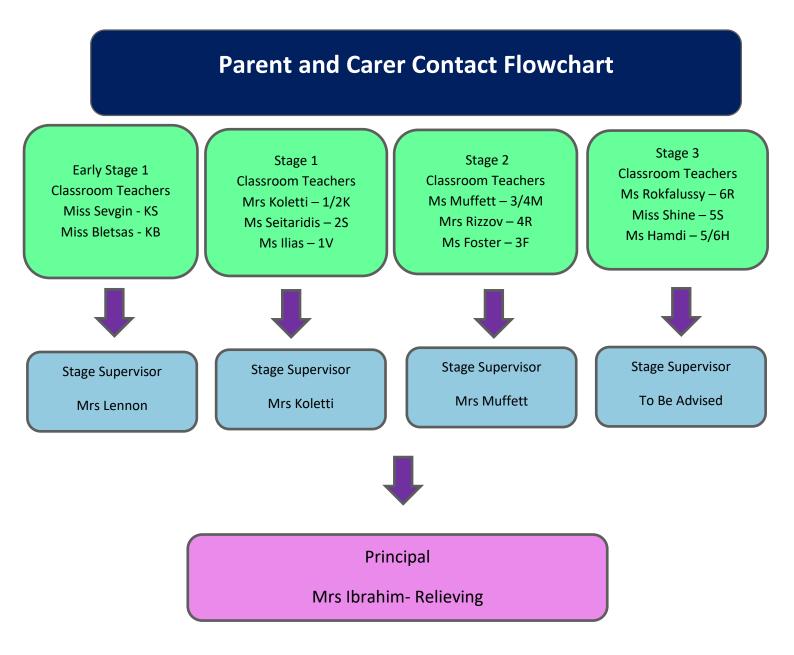

We are committed to working with our parents, carers, students and families to ensure all students are happy and thrive at school. Please use the contact flowchart below to address any questions, issues, complaints to your child's teacher first.