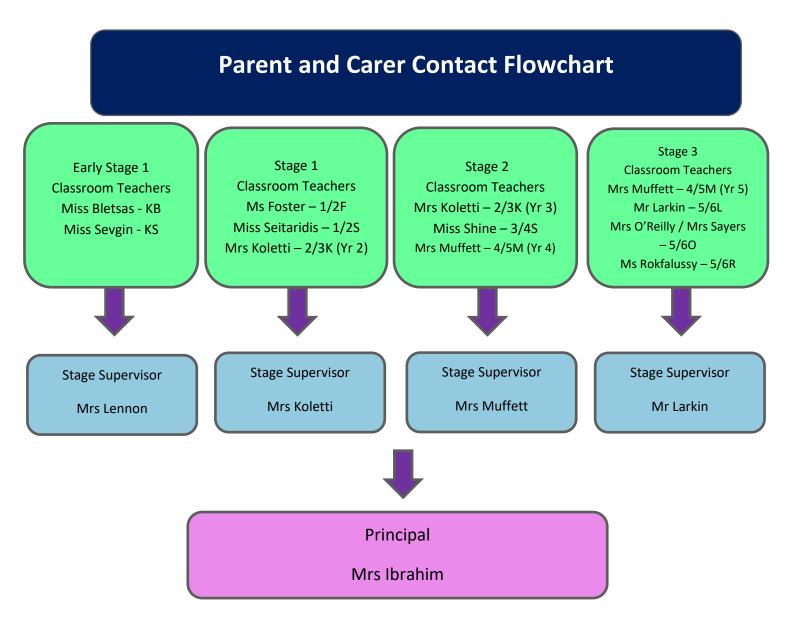

We are committed to working with our parents, carers, students and families to ensure all students are happy and thrive at school. Please use the contact flowchart below to address any questions, issues, complaints to your child's teacher first.